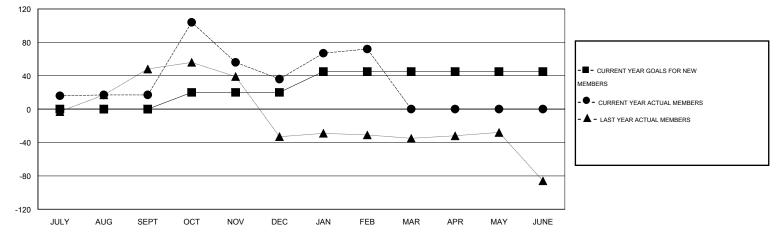

## GMT:

SOMSAKDI LOVISUTH LOCATION THAILAND  $\mathsf{GMT} \; \mathsf{CA} \; 5$ Clubs Members RESULTS FOR 2014-2015 RESULTS FOR 2014-2015 NEW CLUB NEW CLUBS DROPPED NET NEW MEMBER CHARTER AND DROPPED NET QUARTER QUARTER GOAL CLUBS GAIN/LOSS GOAL NEW MEMBERS MEMBERS GAIN/LOSS ADDED 0 0 3 -3 0 29 12 17 JULY/AUG/SEPT JULY/AUG/SEPT 0 20 94 75 19 1 1 -1 OCT/NOV/DEC OCT/NOV/DEC 36 0 25 46 10 1 1 1 JAN/FEB/MAR JAN/FEB/MAR 0 0 0 0 0 0 0 0 APR/MAY/JUNE APR/MAY/JUNE

GOALS AND ACTUAL MEMBERS CUMULATIVE

| DROPPED CLUBS: 4 |    | 26 CLUBS OF 40 ADDED 1 OR MORE<br>NEW MEMBERS | GENDER DISTRIBUTION<br>MALE 643 (52.23%) |    |
|------------------|----|-----------------------------------------------|------------------------------------------|----|
| DROPPED MEMBERS  |    |                                               | FEMALE 588 (47.77%)                      |    |
| DECEASED         | 3  | CLICK HERE FOR HEALTH<br>ASSESSMENT DATA      |                                          | 44 |
| CLUB CANCELLED   | 0  |                                               | FAMILY UNIT MEMBERS                      |    |
| OTHER            | 94 |                                               | HEAD OF HOUSEHOLD                        | 5  |
| TOTAL            | 97 |                                               | NON-HEAD OF HOUSEHOLD                    | 6  |
|                  |    |                                               |                                          |    |