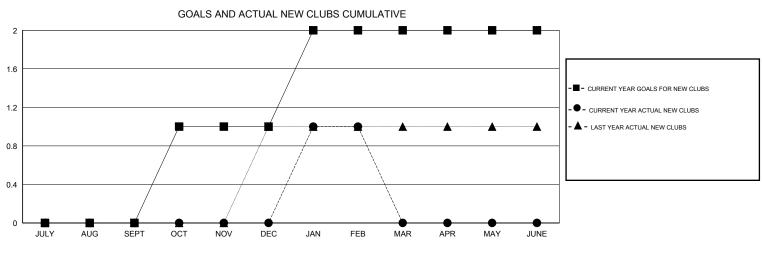

## GMT:

SOMSAKDI LOVISUTH LOCATION THAILAND  $\mathsf{GMT} \; \mathsf{CA} \; 5$ Clubs Members RESULTS FOR 2014-2015 RESULTS FOR 2014-2015 NEW CLUB NEW CLUBS DROPPED NET NEW MEMBER CHARTER AND DROPPED NET QUARTER QUARTER GOAL CLUBS GAIN/LOSS GOAL NEW MEMBERS MEMBERS GAIN/LOSS ADDED 0 0 3 -3 0 29 12 17 JULY/AUG/SEPT JULY/AUG/SEPT 0 20 94 75 19 1 1 -1 OCT/NOV/DEC OCT/NOV/DEC 36 0 25 46 10 1 1 1 JAN/FEB/MAR JAN/FEB/MAR 0 0 0 0 0 0 0 0 APR/MAY/JUNE APR/MAY/JUNE